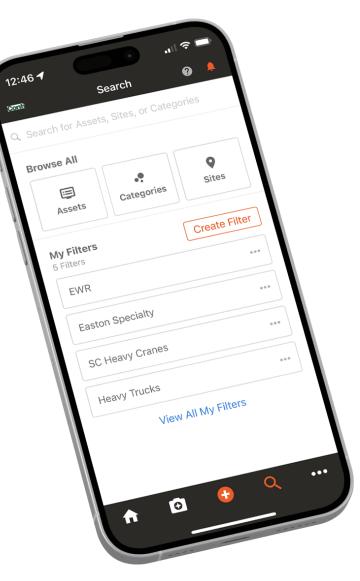

### Mobile App Search Enhancements

# The Mobile Search tab has had a face lift and other improvements.

#### **New Buttons**

Asset, Site, and Category make it easy to start searching.

#### **New Filters**

The four most recent will be displayed or View All to see, edit, or delete all created filters.