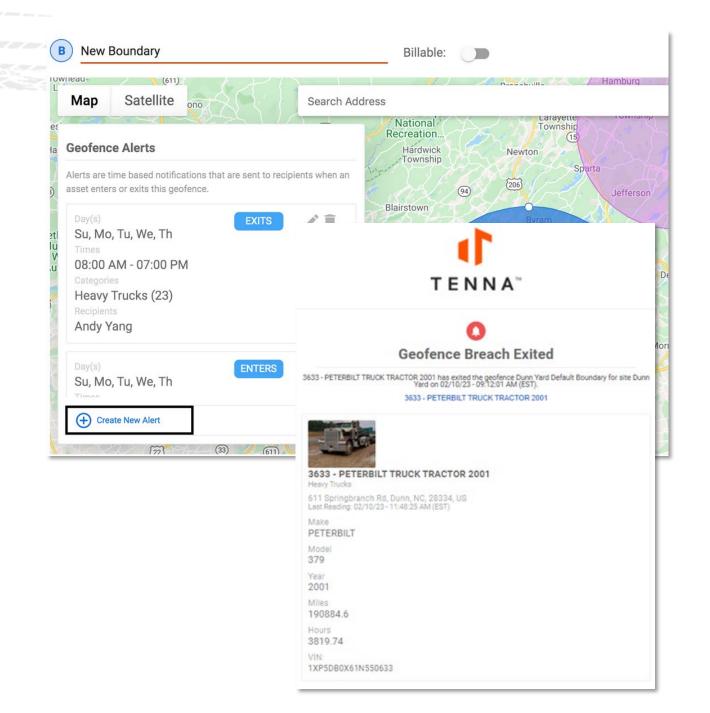

### **Geofence** Alerts

#### Receive instant alerts when tracked assets leave or enter Geofences.

Increase your theft protection by creating new alerts for exits and entries on Geofences. This includes assets tracked via AEMP integration.

Alerts will notify you if:

- Assets exit or leave a Geofence. You can set days and times to only be notified of suspicious activity, such as assets moving late at night or on weekends.
- Assets are inside or outside redrawn Geofences, ensuring assets continue to report from billable boundaries.

### Geofence Alerts Tab

### The new Geofence Alerts tab makes it easy to review all alerts.

Quickly filter by type of alert, geofence, recipients, and more.

Never miss an alert or geofence event. In one quick glance confirm that all your sites are on schedule and your assets are where they should be.