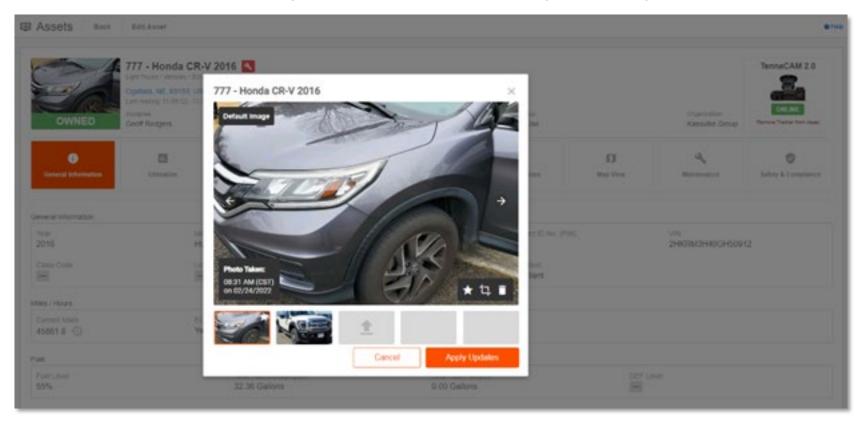

### **Enhancements** Asset Uploads

#### Upload Asset images like a pro with an improved photo management tool.

The improved photo management screen layout, with default image markers, a crop tool, and improved drag and drop, makes it easier to upload multiple images of assets to track changes, damage, and more.