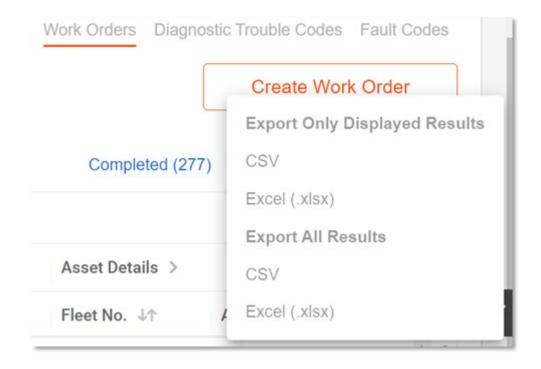

### We take every opportunity to make big and small changes that improve your Tenna experience.

- Enhanced Filter Panel
- Enhanced UI and pop overs across grids
- Enhanced Work Order grid within the Asset Detail page
- Work Order "Export All Results" includes your Notes field