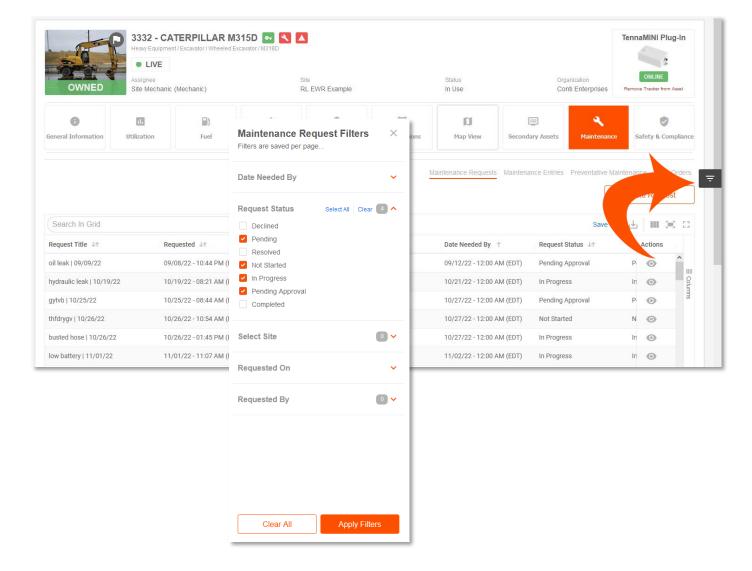

### **Maintenance** Request Filters

#### Find the status of Maintenance Requests quickly with Maintenance Request Filters.

Get straight to the most important requests with Maintenance Request Filters.

Sort by:

- **Date needed** to find the most pressing requests first.
- **Request status** to see where critical assets are in their maintenance stage.
- Sites, request dates, or requestors to answer questions and confirm that projects are not being delayed.