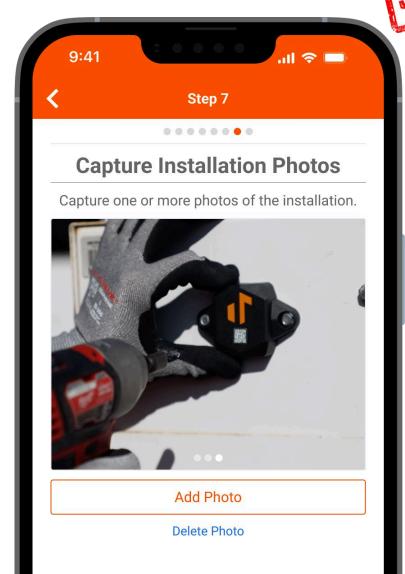

# Preview Tracker Installation & Verification

#### Document installations thoroughly for better troubleshooting and verifications of *all* trackers.

During the installation process, installers will be prompted to capture photos of relevant steps such as ignition wiring, power wiring, odometers, and hour meters. (Currently only TennaCAM 2.0 and BLE have this function.)

This simple but important feature will make it easier for mechanics and Tenna support teams to troubleshoot tracker issues and pinpoint problems, saving time and money while getting assets into the field more quickly.