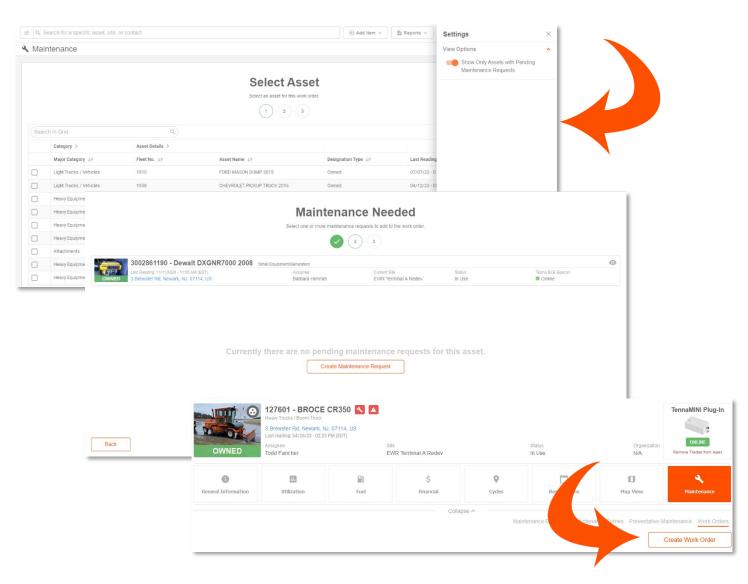

# Maintenance Work Orders

### Create Work Orders even if there are no existing Maintenance Requests.

The new Work Order flow allows users to put work in motion, even if a maintenance request was not previously created for that asset.

- Use the new Settings panel to easily filter assets.
- If a Maintenance Request does not exist, make one on the fly.
- Also create Work Orders from the Asset Detail page.