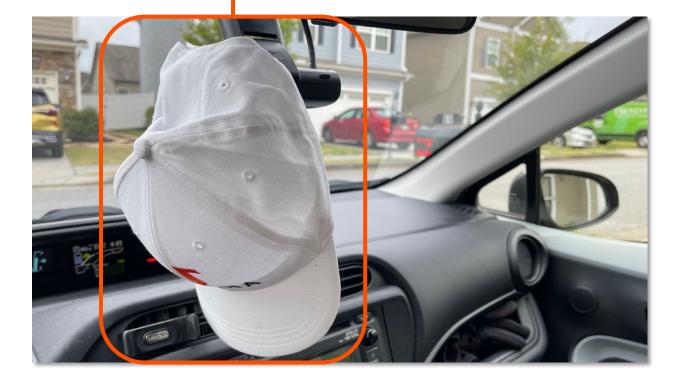

### **TennaCAM 2.0** Obstruction Detection

### Al functionality is expanded with new in-cabin alerts for Obstruction Detection.

The latest TennaCAM 2.0 firmware includes the ability to enable a new in-cabin Obstruction Detection alert.

- Detects if the cabin-facing camera is blocked from recording in-cabin actions and issues an audio alert to the driver.
- Helps drivers know when their cabinfacing camera is blocked or incorrectly angled so they can correct it.
- Deters drivers from deliberately covering the camera.

Hat covering TennaCAM 2.0 lens