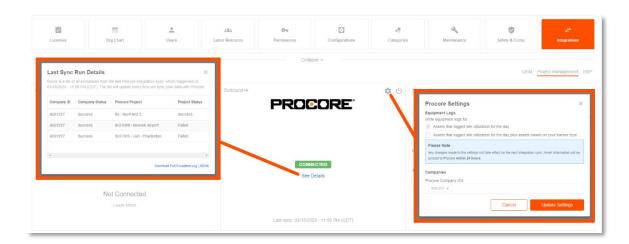

Users can now login to Procore directly in Tenna's Settings tab to view the status and details of the latest sync.

- Configure Equipment Log settings and enter multiple Procore company IDs.
- Configure which assets are sent to Procore's Daily Log based on tracker type, including non-powered assets and/or assets that do not report site utilization. This provides a complete and automated list of all attachments, equipment, vehicles, and tools located at job sites.

| Equipment Logs Write equipment logs for Write equipment logs for Write equipment logs dist utilization for the day Assets that logged site utilization for the day plus assets based on your tracker type |
|-----------------------------------------------------------------------------------------------------------------------------------------------------------------------------------------------------------|
| Based on the following Trackers 3 Tracker Types Selected TennaCAM OBDII                                                                                                                                   |
| TennaCANbus<br>TennaFLEET II<br>Tenna Fleet Tracker JBUS<br>Tenna Fleet Tracker OBDII                                                                                                                     |
| De                                                                                                                                                                                                        |