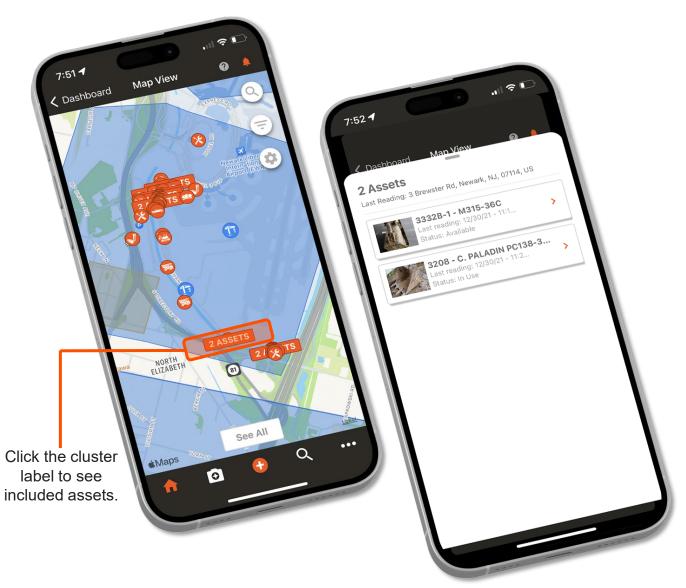

# Mobile App Map Asset Clustering

### Asset clustering makes the Tenna Mobile App Master Map easier to read and scan.

Assets on the Master Map in the Tenna App will now cluster when they are within 11 meters of each other.

- The cluster displays the number of assets at that specific location.
- An asset can only be in a cluster if it is not running or engaged in PTO. When an asset starts running, it will remove itself from the cluster.
- Tapping on a cluster will display the assets at that location in a scrollable list.