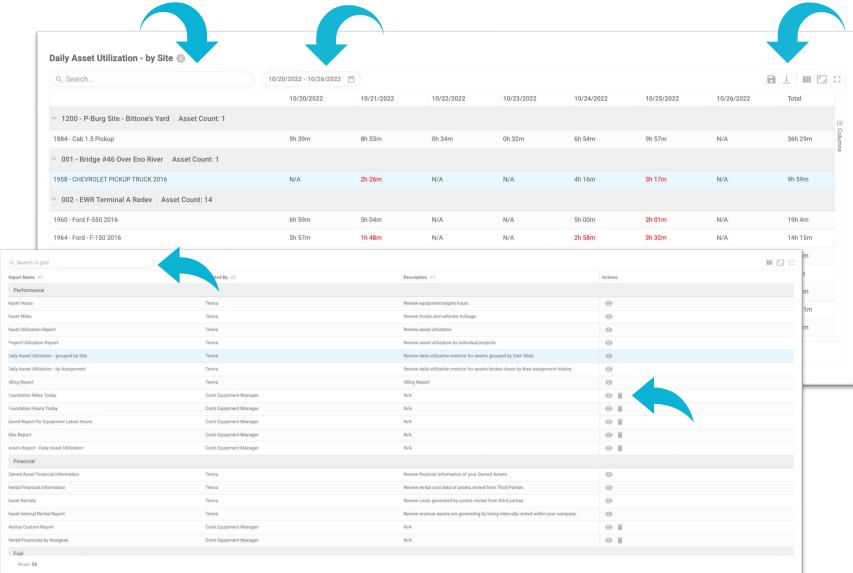

## Training: Asset Utilization Report

## **Training: Asset Utilization Report**

- Prevent Asset Hoarding ٠
- Easy to Sha •
- Based on C ۲
- **Telematics**

| to Share                               |                       |                      | Work Hours Per Day 8  |                                      |                              |                              |                              | Start / End Time for a 24 / HR Shift<br>06:00 AM |                              |                                   |                                      |         |        |        |
|----------------------------------------|-----------------------|----------------------|-----------------------|--------------------------------------|------------------------------|------------------------------|------------------------------|--------------------------------------------------|------------------------------|-----------------------------------|--------------------------------------|---------|--------|--------|
| on Custom Configurations               |                       | 1S Start Da          | Start Day of the Week |                                      |                              |                              |                              | Timezone * Eastern Time                          |                              |                                   |                                      |         |        |        |
| atics Driven                           |                       |                      | Sunday                |                                      |                              |                              |                              |                                                  |                              |                                   |                                      |         |        | $\sim$ |
|                                        |                       |                      |                       |                                      |                              |                              |                              |                                                  |                              |                                   |                                      |         | Sa     | ave    |
| Daily Asset Utilization - by Site 🕕    |                       |                      |                       |                                      |                              |                              |                              |                                                  |                              |                                   |                                      |         |        |        |
| Q Search                               |                       | 10/20/2022           | - 10/26/2022          |                                      |                              |                              |                              |                                                  |                              |                                   |                                      |         |        |        |
| 10/20/2022                             | 10/21/2022 10/22/2022 |                      |                       | 10/2                                 | 23/2022                      | 10/24/2022                   |                              |                                                  |                              |                                   |                                      |         |        |        |
| 1200 - P-Burg Site - Bittone's Yard As | sset Count: 1         |                      |                       |                                      |                              |                              |                              | L                                                | ow Utiliza                   | ation Thre                        | shold M                              | ark     |        |        |
| 1884 - Cab 1.5 Pickup 9h 39m 8h 53m    |                       | βm                   | 0h 34m                | n 34m 0h 32n                         |                              | 6h 54m                       |                              | 50                                               |                              |                                   |                                      |         |        |        |
| V 001 - Bridge #46 Over Eno River Ass  | et Count: 1           |                      |                       |                                      |                              |                              |                              |                                                  | 50                           |                                   |                                      |         |        |        |
| 1958 - CHEVROLET PICKUP T N/A          | 2h 20                 | im                   | N/A                   | N/A                                  |                              | 4h 16m                       |                              |                                                  |                              |                                   |                                      |         |        |        |
| V 002 - EWR Terminal A Redev Asset 0   | Count: 14             |                      |                       |                                      |                              |                              | _                            |                                                  |                              |                                   |                                      |         |        |        |
| 1960 - Ford F-550 2016 6h 59m          | Q Search              |                      |                       |                                      |                              |                              |                              |                                                  |                              |                                   | Save View ⊥                          | III .   | 0      |        |
| 1964 - Ford - F-150 2016 5h 57m        |                       |                      |                       | Category >                           |                              |                              |                              |                                                  |                              |                                   |                                      |         |        |        |
| 1950 - Chevrolet 3500HD 2011 2h 57m    | Fleet No. ↓↑          | Asset Name 4         |                       | Major Category $\downarrow \uparrow$ | Previous Shift 4             | Current Week ↓↑              | Current Mon                  | th ↓↑                                            | Current Quarter 4            | Current Year ↓↑                   | Life To Date $\ \downarrow \uparrow$ | Actions | III 0  |        |
|                                        | 127639                | Cat D6K2 LGP 2014    |                       | Heavy Equipment                      | 6.8% (0.5 hours)             | 2.3% (0.5 hours)             | 6.1% (8.3 ho                 |                                                  | 6.1% (8.3 hours)             | 3.9% (65 hours)                   | 5.2% (548 hours)                     | 0       | olumns |        |
|                                        | 3934                  | CATERPILLAR 305E2 LO |                       | Heavy Equipment                      | 0% (0 hours)<br>0% (0 hours) | 0% (0 hours)<br>0% (0 hours) | 0% (0 hours)<br>0% (0 hours) |                                                  | 0% (0 hours)<br>0% (0 hours) | 15.7% (258 hours)<br>0% (0 hours) | 13.2% (1274 hours)<br>0% (0 hours)   | 0       |        |        |
|                                        | 127906                | CATERPILLAR 335F     |                       | Heavy Equipment                      | 111.6% (8.9 hours)           | 92.3% (22 hours)             | 98.7% (134 ł                 |                                                  | 98.7% (134 hours)            | 31.4% (517 hours)                 | 21.3% (2029 hours)                   |         |        |        |
|                                        | 127939                | CATERPILLAR 420D IT  |                       | Heavy Equipment                      | 8.1% (0.7 hours)             | 6.1% (1.5 hours)             | 7.1% (9.7 ho                 | urs)                                             | 7.1% (9.7 hours)             | 4.8% (79 hours)                   | 4.0% (382 hours)                     | 0       |        |        |
| ΝΔ                                     |                       |                      |                       |                                      |                              |                              |                              |                                                  |                              |                                   |                                      |         |        | 0      |